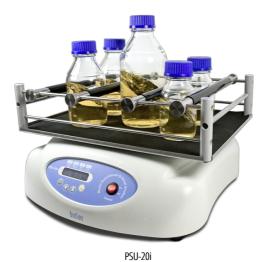

read more

Without platform
Multi-functional Orbital Shaker

Shaker PSU-20i provides three motion types: orbital, reciprocal and vibrating, which can be performed separately, pairwise and sequentially in repeated cycles. Shaker is designed for applications both in small specialized ...