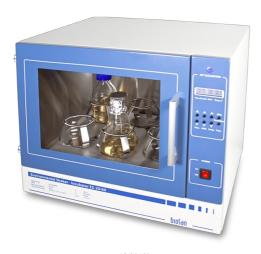

#### ACCESSORIES

ES-20/60 Without platform Orbital Shaker-Incubator

Orbital Shaker–Incubator **ES-20/60** for biotechnological and pharmaceutical laboratories is a professional category equipment designed for cultivation of microorganisms and eukaryotic cells including animal, plant and insect cells. It is also ...