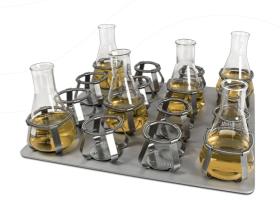

### DESCRIPTION

Platform with clamps for flasks.

### SPECIFICATIONS

| Working area     | 360 × 400 mm |
|------------------|--------------|
| Flask volume     | 250-300 ml   |
| Number of clamps | 16           |

## CAT. NUMBER

BS-010135-CK

Platform P-16/250