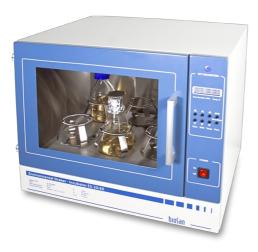

#### ACCESSORIES

ES-20/60 Without platform Orbital Shaker-Incubator

Orbital Shaker–Incubator **ES-20/60** for biotechnological and pharmaceutical laboratories is a professional category equipment designed for cultivation of microorganisms and eukaryotic cells including animal, plant and insect cells. It is also ...