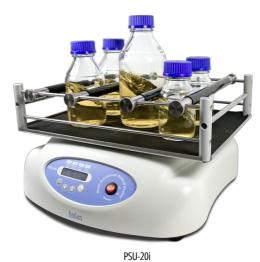

read more

Without platform
Multi–functional Orbital Shaker

Shaker PSU-20i provides three motion types: orbital, reciprocal and vibrating, which can be performed separately, pairwise and sequentially in repeated cycles. Shaker is designed for applications both in small specialized ...