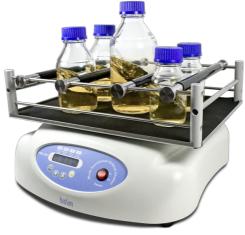

#### read more

Shaker **PSU-20i** provides three motion types: orbital, reciprocal and vibrating, which can be performed separately, pairwise and sequentially in repeated cycles. Shaker is designed for applications both in small specialized ...