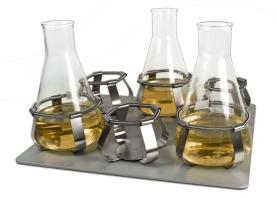

## DESCRIPTION

Platform with clamps for flasks.

#### SPECIFICATIONS

| Working area     | 360 × 400 mm |
|------------------|--------------|
| Flask volume     | 1000 ml      |
| Number of clamps | 6            |

pioyau

Medical-Biological search & Technologi

#### CAT. NUMBER

BS-010135-DK

Platform P-6/1000