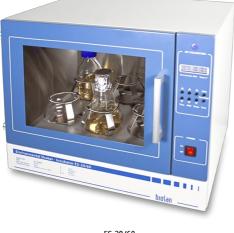

### ACCESSORIES

ES-20/60 Without platform Orbital Shaker-Incubator

**PSU-20i** Without platform Multi–functional Orbital Shaker

Orbital Shaker–Incubator **ES-20/60** for biotechnological and pharmaceutical laboratories is a professional category equipment designed for cultivation of microorganisms and eukaryotic cells including animal, plant and insect cells. It is also ...