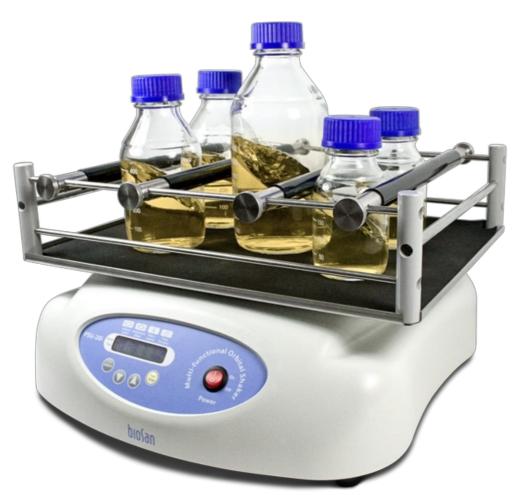

## SPECIFICATIONS

| Working area               | 355 × 455 mm |  |
|----------------------------|--------------|--|
| Overall dimensions (W×D×H) | 380 × 480 mm |  |

BS-010126-BK

Platform PP-20

9=

**PSU-20i** Without platform Multi–functional Orbital Shaker

Shaker **PSU-20i** provides three motion types: orbital, reciprocal and vibrating, which can be performed separately, pairwise and sequentially in repeated cycles. Shaker is designed for applications both in small specialized ...