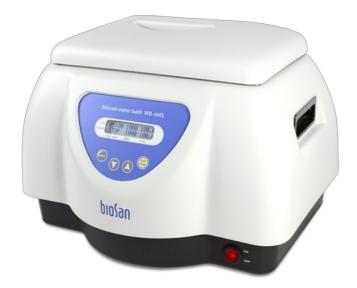

## CAT. NUMBER

BS-010406-FK

Test tube rack for Ø16 to Ø19mm tubes, capacity 16 tubes

TR-16/19, rack Page 1 of 2

WB-4MS
With base BP-1 and lid
Stirred water bath

Water bath-thermostat **WB-4MS** is designed for chemical, pharmaceutical, medical and biological laboratory research.

WB-4MS provides increased temperature stabilization (up to 0.1°C) due to built-in magnetic stirrer (regulated speed 250–1,000 rpm).

...

read more

TR-16/19, rack Page 2 of 2