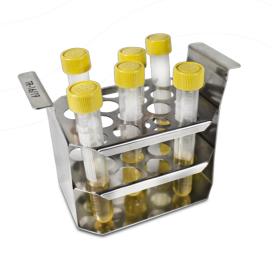

## DESCRIPTION

Test tube rack for ø16 to ø19mm tubes, capacity 16 tubes. WxDxH: 155x90x112mm

## SPECIFICATIONS

Capacity 16

Tube size ø 16-19 mm

## CAT. NUMBER

BS-010406-FK

Test tube rack for Ø16 to Ø19mm tubes, capacity 16 tubes

TR-16/19, rack Page 1 of 2

WB-4MS
With base BP-1 and lid
Stirred water bath

Water bath-thermostat **WB-4MS** is designed for chemical, pharmaceutical, medical and biological laboratory research.