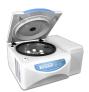

#### ACCESSORIES

LMC-4200R Without rotor Refrigerated Laboratory Centrifuge

Laboratory bench-top centrifuge with refrigeration LMC-4200R provides temperature control of biomaterial during centrifugation. Temperature control of the so-called "coldshelf" is a gold standard for enzymologists and cell biologists because it ...