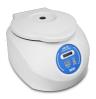

read more

LMC-56 Without rotor Laboratory Centrifuge

LMC-56 is a modern benchtop, low-speed laboratory centrifuge designed for convenient sedimentation, centrifugation and collection of necessary samples. It provides operation with tubes, blood collection systems, gel cards, microtest and ...