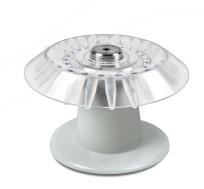

# RMT-24, Rotor

#### DESCRIPTION

Fixed-angle rotor for 24 - 1.5 or 2 ml microtubes

## SPECIFICATIONS

| Capacity   | 24       |
|------------|----------|
| Max. speed | 6000 rpm |
| Max. RCF   | 3750 × g |

## CAT. NUMBER

BS-010221-BK

Rotor RMT-24