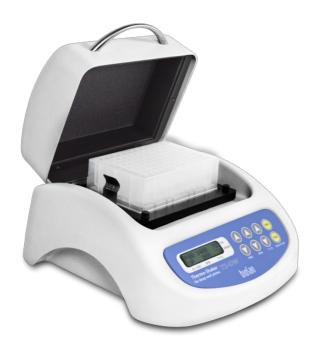

## DESCRIPTION

Block for one deep-well plate KingFisher™ Deepwell 96 Plate - Cat.No. 95040450

CAT. NUMBER

BS-010159-RK

Block for one deep-well plate KingFisher Deepwell 96 Plate

B-2M, block Page 1 of 2

**TS-DW**Without thermoblock
Thermo–Shaker for deep well plates

TS-DW Thermo—Shaker is designed for shaking and incubating deep well plates.

A multisystem principle, used in the design of the Thermo-Shaker, allows operating it as 3 independent devices: Incubator, Plate