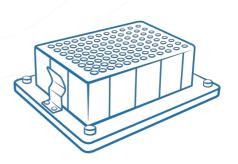

## DESCRIPTION

Block for one deep-well plate KingFisher™ Deepwell 96 Plate - Cat.No. 95040450

CAT. NUMBER

BS-010159-RK

Block for one deep-well plate KingFisher Deepwell 96 Plate

B-2M, block Page 1 of 2

**TS-DW**Without thermoblock
Thermo–Shaker for deep well plates