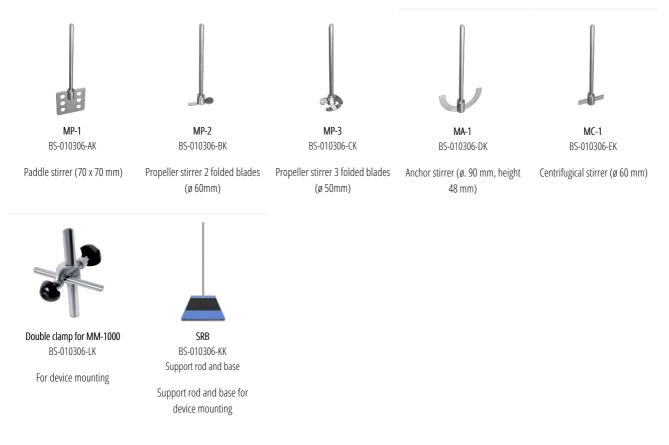

## CAT. NUMBER

| Without stirrer | Without stirrer, stand, double clamp              |
|-----------------|---------------------------------------------------|
| BS-010306-AAH   | 230VAC 50/60Hz Euro plug                          |
| BS-010306-AAK   | 100-240VAC 50/60Hz Multi plug (EU, UK, AU,<br>US) |
| BS-010306-FK    | IQ OQ document                                    |
| BS-010306-GK    | PQ document                                       |