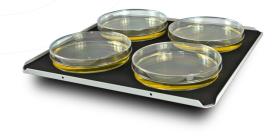

# PP-4, platform

## DESCRIPTION

Flat platform with non-slip silicone mat for Petri dishes, culture flasks, agglutination cards.

## SPECIFICATIONS

Working area

215 × 215 mm

pioyau

Medical-Biological search & Technologi

#### CAT. NUMBER

BS-010108-BK

Platform PP-4