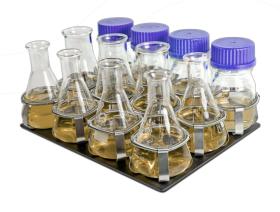

# P-12/100, platform

## DESCRIPTION

Platform with clamps for flasks.

### SPECIFICATIONS

| Working area     | 250 × 190 mm |
|------------------|--------------|
| Flask volume     | 100-150 ml   |
| Number of clamps | 12           |

pioyau

Medical-Biological search & Technologi

## CAT. NUMBER

BS-010108-EK

Platform P-12/100