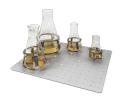

## ACCESSORIES

UP-168 BS-010135-JK platform

Universal platform with clamps can accommodate flasks or bottles of different volume sizes. Clamps are not included with platform and need to be ordered separately.