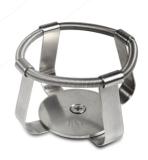

## FC-100, clamp

## DESCRIPTION

Clamp 100 ml - Ø65 mm for UP-168

## CAT. NUMBER

BS-010126-HK

FC-100, clamp 100ml