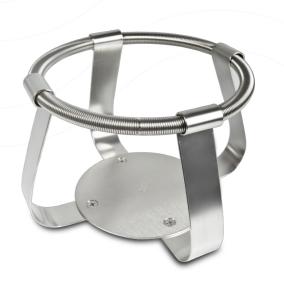

## FC-2000, clamp

## DESCRIPTION

Clamp 2000 ml - Ø165 mm for UP-168

## CAT. NUMBER

BS-010126-NK

FC-2000, clamp 2000ml