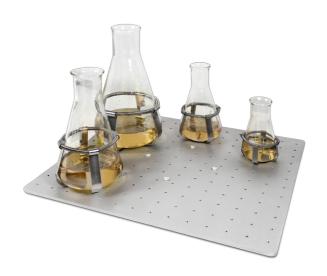

## ACCESSORIES

UP-168 BS-010135-JK platform

Universal platform with clamps can accommodate flasks or bottles of different volume sizes. Clamps are not included with platform and need to be ordered separately.