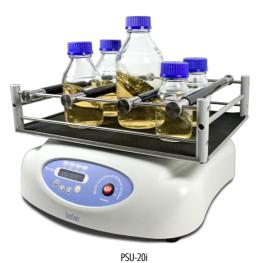

Without platform
Multi–functional Orbital Shaker

Shaker **PSU-20i** provides three motion types: orbital, reciprocal and vibrating, which can be performed separately, pairwise and sequentially in repeated cycles. Shaker is designed for applications both in small specialized ...