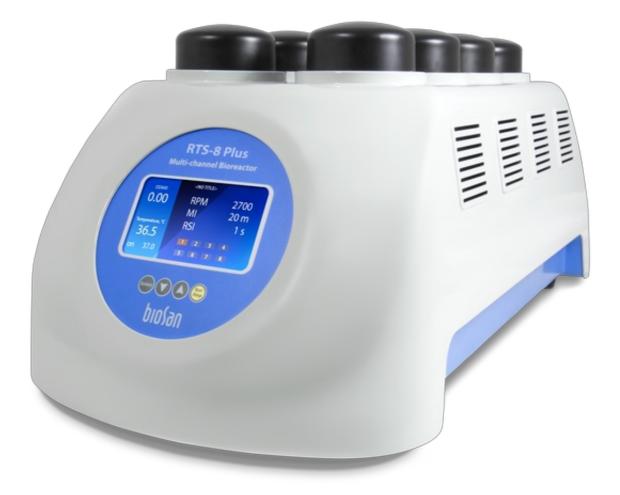

## CAT. NUMBER

BS-010170-AK

Sterile TPP TubeSpin® Bioreactor vessel, 50 ml, with pH and O2 sensor spots, 1 pce.

RTS-8 Plus

Including TPP TubeSpin® Bioreactor vessels 50ml, 20pcs and sterile TPP TubeSpin® Bioreactor vessels, 50ml, with pH and O2 sensors, 10pcs Personal multi-channel bioreactor with non-invasive real time OD pH and pO2 measurement

RTS-8 plus is a personal bioreactor that utilizes patented Reverse-Spin<sup>®</sup> technology that applies non-invasive, mechanically driven, low energy consumption, innovative type of agitation where cell suspension is mixed by the ...